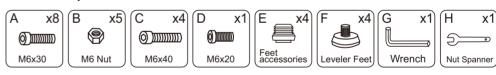

# Screws pack

## **Component List**

| Serial<br>number | accessories    | quantity | Serial<br>number | accessories | quantity |
|------------------|----------------|----------|------------------|-------------|----------|
| 1                | Leg            | 2        | 2                | Center Rail | 2        |
| 3                | Leg fixing bar | 2        | 4                | Table Board | 1        |