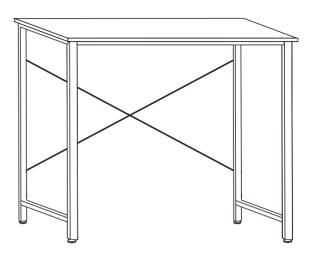

# STEP 5 Complete installation.

Check that all screws are tightened to ensure the table does not shake.

# **Study Desk Instruction Manual**