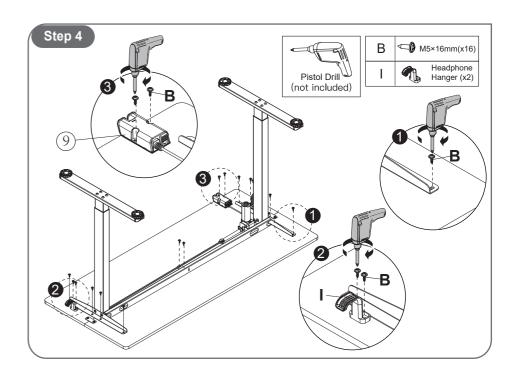

# Controller Introduction

|                 | Press and hold the " key of the hand controller, the lift table rises, and release the key to stop;                                                                                                                                                                                                             |
|-----------------|-----------------------------------------------------------------------------------------------------------------------------------------------------------------------------------------------------------------------------------------------------------------------------------------------------------------|
|                 | Press and hold the "   key of the hand controller, the lift table will descend, and release the key to stop;                                                                                                                                                                                                    |
|                 | If for any reason the motor to adjust the table is not responding as intended, a hard reset may be needed. Please perform the following steps to reset the motor:                                                                                                                                               |
| Reset operation | Press and hold the "   key until 5 seconds after the lifting leg stops, the reset starts, do not release the "   at this time key, the lifting legs slowly descend to the lowest end, when all the lifting legs reach the lowest end and rebound 1cm, release the "   key, the reset operation is over.         |
|                 | If there is an emergency during the reset process, you can release the "" key at any time, the lifting leg stops running, and the bit terminated. After the reset is terminated, the reset operation needs to be performed again until the reset is successful, otherwise other operations cannot be performed. |