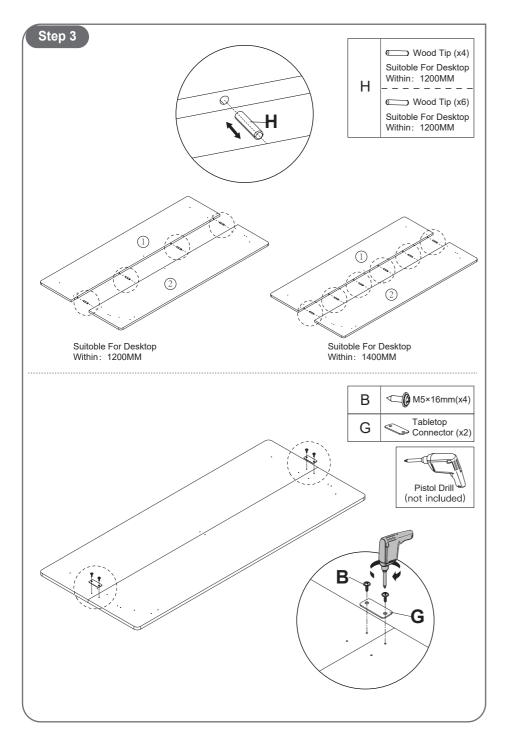

|
| Reset operation | Press and hold the "   key until 5 seconds after the lifting leg stops, the reset starts, do not release the "   at this time key, the lifting legs slowly descend to the lowest end, when all the lifting legs reach the lowest end and rebound 1cm, release the "   key, the reset operation is over.         |
|                 | If there is an emergency during the reset process, you can release the "" key at any time, the lifting leg stops running, and the bit terminated. After the reset is terminated, the reset operation needs to be performed again until the reset is successful, otherwise other operations cannot be performed. |

# **USER MANUAL**

#### **Sit and Stand Desk Assembly Instruction**



• Vertical Range: 28.3-46.5in (72-118cm)



## **COMPONENT LIST**









## **HARDWARE LIST**