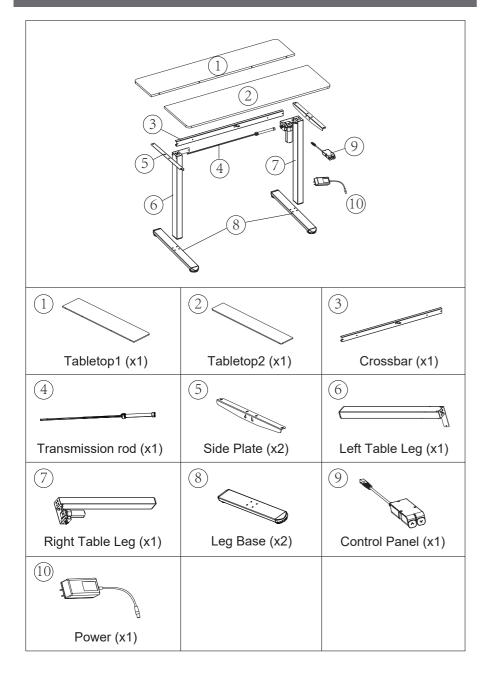

|
| Reset operation | Press and hold the "   key until 5 seconds after the lifting leg stops, the reset starts, do not release the "   at this time key, the lifting legs slowly descend to the lowest end, when all the lifting legs reach the lowest end and rebound 1cm, release the "   key, the reset operation is over.         |
|                 | If there is an emergency during the reset process, you can release the "" key at any time, the lifting leg stops running, and the bit terminated. After the reset is terminated, the reset operation needs to be performed again until the reset is successful, otherwise other operations cannot be performed. |

# **USER MANUAL**

#### **Sit and Stand Desk Assembly Instruction**



• Vertical Range: 28.3-46.5in (72-118cm)



## **COMPONENT LIST**









## **HARDWARE LIST**