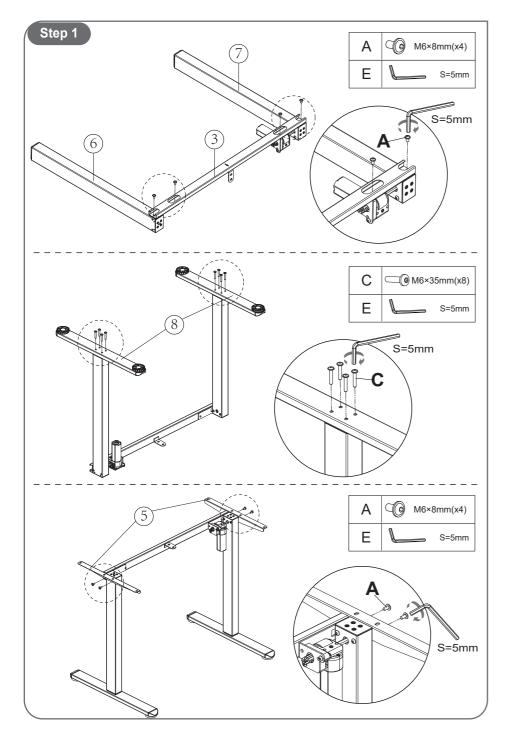

and hold the "   key until 5 seconds after the lifting leg stops, the reset starts, do not release the "   at this time key, the lifting legs slowly descend to the lowest end, when all the lifting legs reach the lowest end and rebound 1cm, release the "   key, the reset operation is over.         |
|                 | If there is an emergency during the reset process, you can release the "" key at any time, the lifting leg stops running, and the bit terminated. After the reset is terminated, the reset operation needs to be performed again until the reset is successful, otherwise other operations cannot be performed. |

# **USER MANUAL**

#### **Sit and Stand Desk Assembly Instruction**



• Vertical Range: 28.3-46.5in (72-118cm)



## **COMPONENT LIST**









## **HARDWARE LIST**