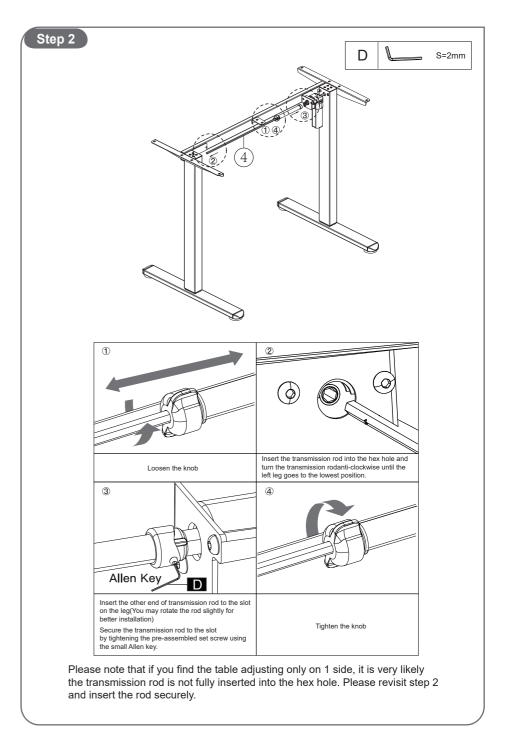

# Controller Introduction

|                 | Press and hold the " key of the hand controller, the lift table rises, and release the key to stop;                                                                                                                                                                                                             |
|-----------------|-----------------------------------------------------------------------------------------------------------------------------------------------------------------------------------------------------------------------------------------------------------------------------------------------------------------|
|                 | Press and hold the "   key of the hand controller, the lift table will descend, and release the key to stop;                                                                                                                                                                                                    |
|                 | If for any reason the motor to adjust the table is not responding as intended, a hard reset may be needed. Please perform the following steps to reset the motor:                                                                                                                                               |
| Reset operation | Press and hold the "   key until 5 seconds after the lifting leg stops, the reset starts, do not release the "   at this time key, the lifting legs slowly descend to the lowest end, when all the lifting legs reach the lowest end and rebound 1cm, release the "   key, the reset operation is over.         |
|                 | If there is an emergency during the reset process, you can release the "" key at any time, the lifting leg stops running, and the bit terminated. After the reset is terminated, the reset operation needs to be performed again until the reset is successful, otherwise other operations cannot be performed. |