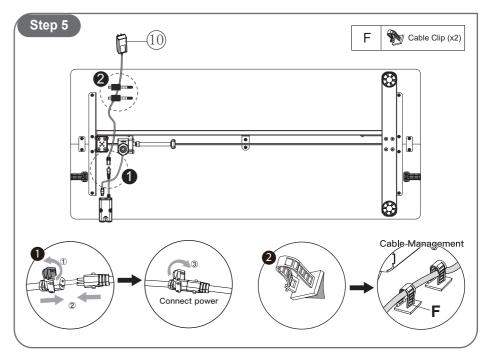

|
| Reset operation | Press and hold the "   key until 5 seconds after the lifting leg stops, the reset starts, do not release the "   at this time key, the lifting legs slowly descend to the lowest end, when all the lifting legs reach the lowest end and rebound 1cm, release the "   key, the reset operation is over.         |
|                 | If there is an emergency during the reset process, you can release the "" key at any time, the lifting leg stops running, and the bit terminated. After the reset is terminated, the reset operation needs to be performed again until the reset is successful, otherwise other operations cannot be performed. |

# **USER MANUAL**

#### **Sit and Stand Desk Assembly Instruction**



• Vertical Range: 28.3-46.5in (72-118cm)



## **COMPONENT LIST**









## **HARDWARE LIST**