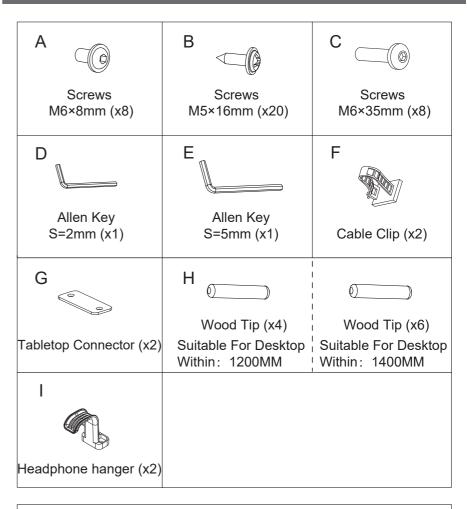

ress and hold the "   key until 5 seconds after the lifting leg stops, the reset starts, do not release the "   at this time key, the lifting legs slowly descend to the lowest end, when all the lifting legs reach the lowest end and rebound 1cm, release the "   key, the reset operation is over.         |
|                 | If there is an emergency during the reset process, you can release the "" key at any time, the lifting leg stops running, and the bit terminated. After the reset is terminated, the reset operation needs to be performed again until the reset is successful, otherwise other operations cannot be performed. |

# **USER MANUAL**

#### **Sit and Stand Desk Assembly Instruction**



• Vertical Range: 28.3-46.5in (72-118cm)



## **COMPONENT LIST**









## **HARDWARE LIST**