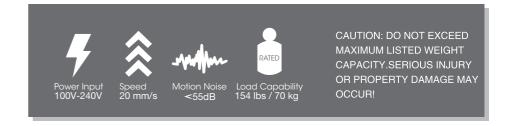

#### **Sit and Stand Desk Assembly Instruction**

• Vertical Range: 28.3-46.5in (72-118cm)