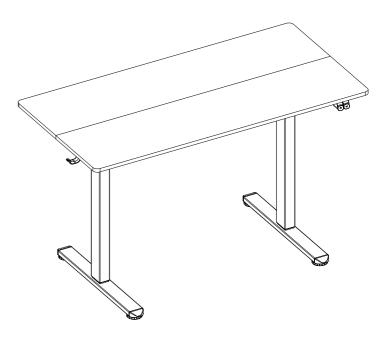

#### **Sit and Stand Desk Assembly Instruction**

• Vertical Range: 28.3-46.5in (72-118cm)